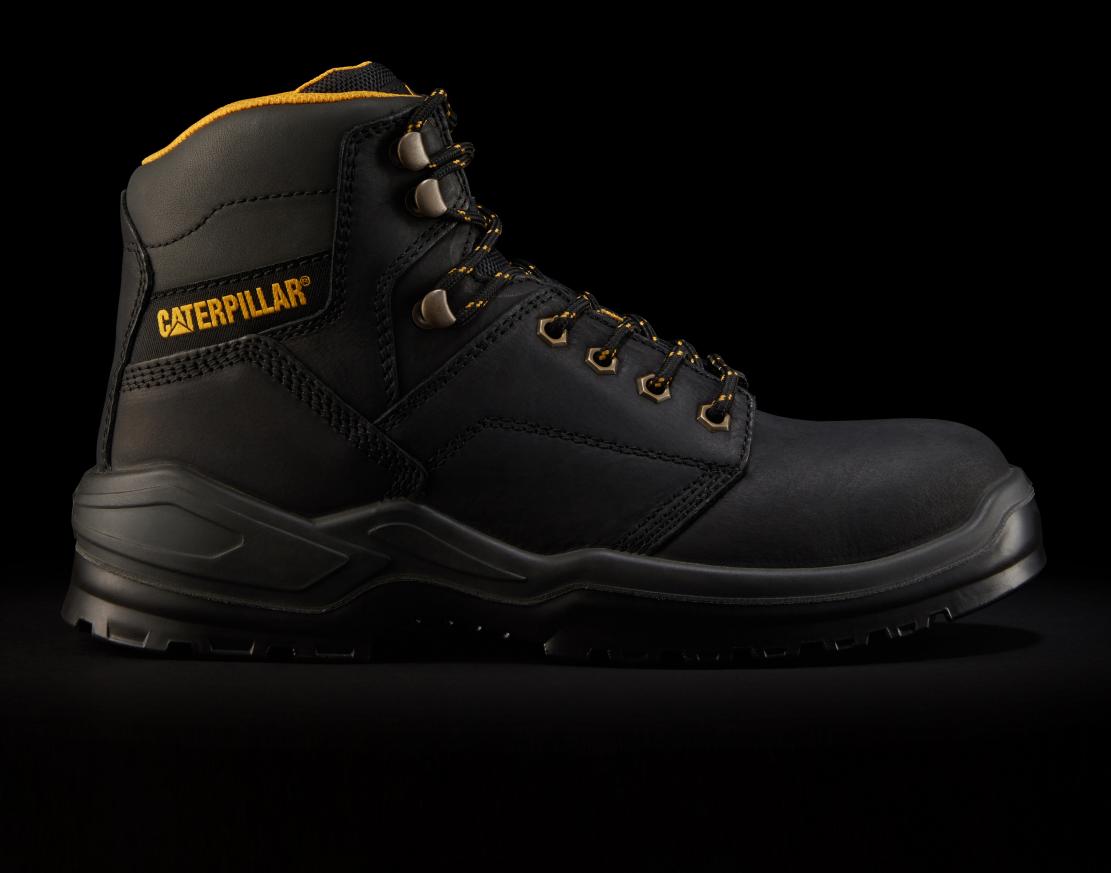

## STRIVER ST S3 SRC

## **KEY SELLING FEATURES**

- Waxed full grain leather or nubuck upper delivers long-term durability and protection
- Energy absorbent heel
- Puncture resistant
- Fuel and oil resistant outsole
- Steel toe protects against impact and compression

- Water resistant upper to keep feet dry and protected
- Quad stitched seams for increased load bearing
- Removable PU footbed for cushioning comfort
- Antistatic

BLACK P724853 Waxed Full Grain Leather