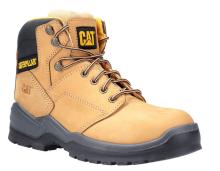

## STRIVER ST S3 SRC



## **KEY SELLING FEATURES**

- Waxed full grain leather or nubuck upper delivers long-term durability and protection
- Energy absorbent heel
- Puncture resistant
- Fuel and oil resistant outsole
- Steel toe protects against impact and compression

- Water resistant upper to keep feet dry and protected
- Quad stitched seams for increased load bearing
- Removable PU footbed for cushioning comfort
- Antistatic



BLACK P724853 Waxed Full Grain Leather



HONEY
P724859
Waxed Full Grain Leather



BROWN P724856 Waxed Full Grain Leather



## FEATURES & BENEFITS

FOOTBED: Removable PU with arch support

FOOTBED LINING: Mesh
MIDSOLE: PU

OUTSOLE: Dual Density PU

**CONSTRUCTION:** Injection **AVAILABLE SIZES:** UK 4-14

**CERTIFICATE NUMBER:** 2777/15190-01/E00-00

**EN ISO EXPIRY DATE:** 28 October 2025