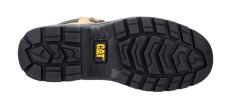

## **KEY SELLING FEATURES**

- Waxed full grain leather or nubuck upper delivers long-term durability and protection
- Energy absorbent heel
- Puncture resistant
- Fuel and oil resistant outsole
- Steel toe protects against impact and compression

- Water resistant upper to keep feet dry and protected
- Quad stitched seams for increased load bearing
- Removable PU footbed for cushioning comfort
- Antistatic

BLACK P724853 Waxed Full Grain Leather

## FEATURES & BENEFITS

FOOTBED: Removable PU with arch support

FOOTBED LINING: Mesh
MIDSOLE: PU

OUTSOLE: Dual Density PU

**CONSTRUCTION:** Injection **AVAILABLE SIZES:** UK 4-14

**CERTIFICATE NUMBER:** 2777/15190-01/E00-00