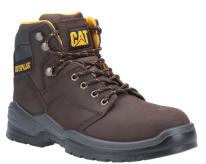

## STRIVER ST S3 SRC



## **KEY SELLING FEATURES**

- Waxed full grain leather or nubuck upper delivers long-term durability and protection
- Energy absorbent heel
- Puncture resistant
- Fuel and oil resistant outsole
- Steel toe protects against impact and compression

- Water resistant upper to keep feet dry and protected
- Quad stitched seams for increased load bearing
- Removable PU footbed for cushioning comfort
- Antistatic



BLACK P724853 Waxed Full Grain Leather



HONEY
P724859
Waxed Full Grain Leather



BROWN P724856 Waxed Full Grain Leather



## FEATURES & BENEFITS

FOOTBED: Removable PU with arch support

FOOTBED LINING: Mesh
MIDSOLE: PU

OUTSOLE: Dual Density PU

**CONSTRUCTION:** Injection **AVAILABLE SIZES:** UK 4-14

**CERTIFICATE NUMBER:** 2777/15190-01/E00-00

**EN ISO EXPIRY DATE:** 28 October 2025