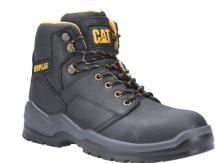

- Water resistant upper to keep feet dry and protected
- Quad stitched seams for increased load bearing
- Removable PU footbed for cushioning comfort
- Antistatic

BLACK P724853 Waxed Full Grain Leather