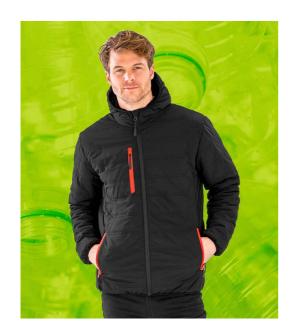

## **RS240 Result Genuine Recycled**

Result Genuine Recycled Compass Padded Winter Jacket

Sizes: XS - 3XL

Material: Topgreen® recycled polyester outer.

## **Features**

- Showerproof, windproof and breathable TPU membrane.
- Repreve® recycled polyester padding.
- Topgreen® recycled polyester fleece hood and body lining.
- Jiaren recycled polyester sleeve lining.
- Grown on hood with bound opening.
- Full length YKK zip with chin guard and inner zip guard.

- · Hang tag.
- Contrast right chest zip pocket.
- Inner pocket.
- Two contrast front zip pockets.
- Bound elasticated cuffs and hem.
- Tag free.