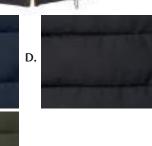

# BROOK TAVERNER

### **SINCE 1912**

# **CASUALS & SEPARATES** QUILTED OUTERWEAR

# **TAMPA**

MEN'S QUILTED GILET - 4370







#### DESCRIPTION

Water resistant finish, recycled outer fabric, faux suede binding, 100g recycled wadding, 2 outer side pockets, 1 inside zip pocket, 2 drawstring toggles at side seams.

## **COMMODITY CODE:** 621133390000

#### **FABRIC SPECIFICATION** Composition:

100% Recycled Polyester outer fabric 100% Repreve® Recycled insulation / 100g

#### SIZES

XS - 3XL Centre back length at size M = 72cm

#### **COLOURS**

Available in 3 fabric colours:

- A Navy
- D Black
- E Olive

#### WASHCARE INSTRUCTIONS



Machine Washable





Do NOT

tumble

dry







## **GARMENT MEASURED FLAT & FASTENED (CM)**

| Size            | XS | S  | м  | L  | XL | 2XL | 3XL |
|-----------------|----|----|----|----|----|-----|-----|
| Back Length     | 68 | 70 | 72 | 72 | 74 | 74  | 74  |
| 1/2 Chest Widt