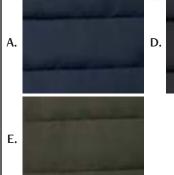

# BROOK TAVERNER

### **SINCE 1912**

# **CASUALS & SEPARATES** QUILTED OUTERWEAR

# **TAMPA**

MEN'S QUILTED GILET - 4370







#### DESCRIPTION

Water resistant finish, recycled outer fabric, faux suede binding, 100g recycled wadding, 2 outer side pockets, 1 inside zip pocket, 2 drawstring toggles at side seams.

## **COMMODITY CODE:** 621133390000

#### **FABRIC SPECIFICATION** Composition:

100% Recycled Polyester outer fabric 100% Repreve® Recycled insulation / 100g

#### SIZES

XS - 3XL Centre back length at size M = 72cm

#### **COLOURS**

Available in 3 fabric colours:

- A Navy
- D Black
- E Olive

#### WASHCARE INSTRUCTIONS



Machine Washable





Do NOT

tumble

dry







## **GARMENT MEASURED FLAT & FASTENED (CM)**

| Size            | XS | S  | м  | L  | XL | 2XL | 3XL |
|-----------------|----|----|----|----|----|-----|-----|
| Back Length     | 68 | 70 | 72 | 72 | 74 | 74  | 74  |
| 1/2 Chest Wi