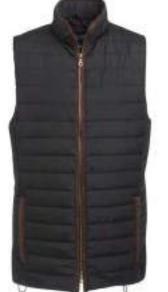

# **TAMPA**

MEN'S QUILTED GILET - 4370

#### DESCRIPTION

Water resistant finish, recycled outer fabric, faux suede binding, 100g recycled wadding, 2 outer side pockets, 1 inside zip pocket, 2 drawstring toggles at side seams.

#### **FABRIC SPECIFICATION** Composition:

100% Recycled Polyester outer fabric 100% Repreve® Recycled insulation / 100g