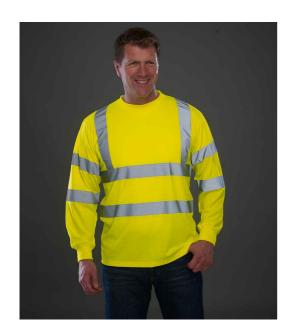

## YK012 Yoko

Yoko Hi-Vis Long Sleeve T-Shirt

Sizes: S - 3XL

Material: 100% polyester.

Weight: 200 gsm

## **Features**

- Conforms to EN ISO 20471:
  2013 + A1: 2016 class 3.
- RIS-3279-TOM (orange only).
- Soft ribbed knit collar and cuffs.
- Taped neck.
- Two reflective bands around the body, sleeves and one over each shoulder.
- Twin needle hem.