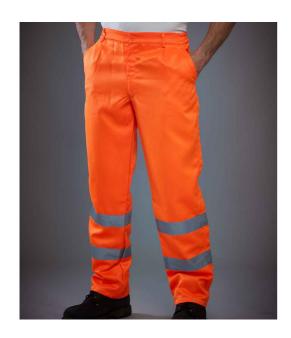

## YK300 Yoko

Yoko Hi-Vis Poly/Cotton Work Trousers

Sizes: 30/R - 44/L

Material: 80% polyester/20% cotton.

Weight: 280 gsm

# **Features**

- Conforms to EN ISO 20471:
  2013 + A1: 2016 class 3.
- RIS-3279-TOM (orange only).
- Water repellent finish.
- Single pleat, part elasticated waistband with belt loops.
- Two side pockets.
- Rear jetted pocket with button closure.
- Two reflective bands around lower legs.
- Triple stitched seams.