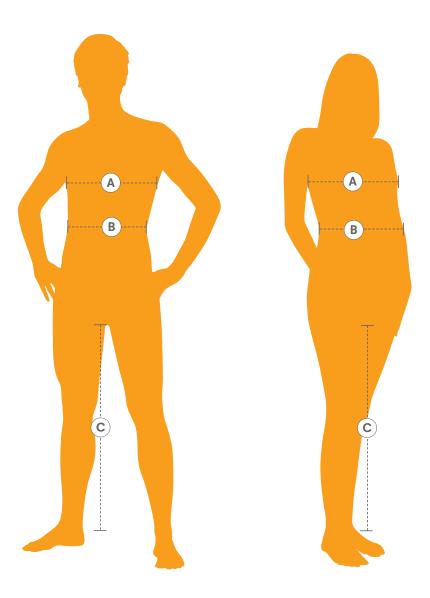

# MEN'S

## A = Chest

Measure the chest at the fullest part placing the tape under the arms.

# B = Waist

Measure around the waist at the height at which you would normally wear your trousers.

#### C = Inside Leg

Measure from the crotch to where your trouser leg is normally worn at the ankle.

# **WOMEN'S**

## A = Bust

Measure around the fullest part of your bust.

#### R = Waist

Measure around the waist at the height at which you would normally wear your trousers.

## C = Inside Leg

Measure from the crotch to where your trouser leg is normally worn at the ankle.

| Men's Body Measurements XXS                                                                                                                                                                                                                                           | XS                                     |      | s                                      | M L                                    |       | XL                                     |         | XXL                                     |           | XXXL                                    |                                         | XXXXL                           |                                          |
|-----------------------------------------------------------------------------------------------------------------------------------------------------------------------------------------------------------------------------------------------------------------------|----------------------------------------|------|----------------------------------------|----------------------------------------|-------|----------------------------------------|---------|-----------------------------------------|-----------|-----------------------------------------|-----------------------------------------|---------------------------------|------------------------------------------|
| Men's Sizing: Jackets/Body Warmers/Fleeces/Shirts & T-Shirts                                                                                                                                                                                                          | 5                                      |      |                                        |                                        |       |                                        |         |                                         |           |                                         |                                         |                                 |                                          |
| (Chest) size inches 34                                                                                                                                                                                                                                                | 35-36                                  | 37   | 7-38                                   | 39-40                                  | )     | 41-42                                  | 43-4    | 44                                      | 46-48     |                                         | 49-51                                   | 52-5                            | 54                                       |
| (Chest) size cm's 86                                                                                                                                                                                                                                                  | 89-91.5                                | 94   | -96.5                                  | 99-101                                 | .5 1  | 04-106.5                               | 109-112 |                                         | 117-122 1 |                                         | 124.5-129.5 13                          |                                 | 137                                      |
| European Conversion 44                                                                                                                                                                                                                                                | 46                                     |      | 48                                     | 50                                     | 50 5  |                                        | 56      |                                         | 58-60     |                                         | 62                                      |                                 |                                          |
| Men's Waist Sizing: Trousers & Shorts                                                                                                                                                                                                                                 |                                        |      |                                        |                                        |       |                                        |         |                                         |           |                                         |                                         |                                 |                                          |
| Waist) size inches                                                                                                                                                                                                                                                    | 26                                     | 28   | 30                                     | 32                                     | 33    | 34                                     | 36      | 38                                      | 40        | 42                                      | 44                                      | 46                              | 48                                       |
| Waist) size cm's                                                                                                                                                                                                                                                      | 66                                     | 71   | 76                                     | 81                                     | 84    | 86.5                                   | 91.5    | 96.5                                    | 101.5     | 106.5                                   | 111.5                                   | 117                             | 122                                      |
| Men's Waist Sizing European Conversion                                                                                                                                                                                                                                |                                        |      |                                        |                                        |       |                                        |         |                                         |           |                                         |                                         |                                 |                                          |
| Austria, Switzerland, Germany, Netherlands,                                                                                                                                                                                                                           |                                        |      |                                        |                                        |       |                                        |         |                                         |           |                                         |                                         |                                 |                                          |
| Sweden, Germany                                                                                                                                                                                                                                                       | 40                                     | 42   | 44                                     | 46                                     | 48    | 50                                     | 52      | 54                                      | 56        | 58                                      | 60                                      | 62                              | 64                                       |
| Belguim, Spain, France, Portugal                                                                                                                                                                                                                                      | 34                                     | 36   | 38                                     | 40                                     | 42    | 44                                     | 46      | 48                                      | 50        | 52                                      | 54                                      | 56                              | 58                                       |
| Men's Inside Leg Measurements                                                                                                                                                                                                                                         |                                        |      |                                        |                                        |       |                                        |         |                                         |           |                                         |                                         |                                 |                                          |
| Short) inches                                                                                                                                                                                                                                                         | 29                                     | 29   | 29                                     | 29                                     | 29    | 29                                     | 29      | 29                                      | 29        | 29                                      | 29                                      | 29                              | 29                                       |
| Regular) inches                                                                                                                                                                                                                                                       | 31                                     | 31   | 31                                     | 31                                     | 31    | 31                                     | 31      | 31                                      | 31        | 31                                      | 31                                      | 31                              | 31                                       |
| (Long) inches                                                                                                                                                                                                                                                         | 33                                     | 33   | 33                                     | 33                                     | 33    | 33                                     | 33      | 33                                      | 33        | 33                                      | 33                                      | 33                              | 33                                       |
|                                                                                                                                                                                                                                                                       | XS                                     |      | s                                      | М                                      |       | L                                      | ΧL      |                                         | XXL       |                                         | XXXL                                    |                                 |                                          |
| Men's Overtrouser                                                                                                                                                                                                                                                     |                                        |      |                                        |                                        |       |                                        |         |                                         |           |                                         |                                         |                                 |                                          |
| Waist) inches                                                                                                                                                                                                                                                         | 28-30                                  | 30   | 0-32                                   | 33-34                                  |       | 36-37                                  | 38-40   |                                         | 42-44     |                                         | 46-48                                   |                                 |                                          |
| Waist) cm's                                                                                                                                                                                                                                                           | 71-76                                  | 76   | 6-81                                   | 84-86                                  | 84-86 |                                        | 97-102  |                                         | 107-112   | 1                                       | 17-122                                  |                                 |                                          |
| uropean Conversion                                                                                                                                                                                                                                                    |                                        |      |                                        |                                        |       |                                        |         |                                         |           |                                         |                                         |                                 |                                          |
| Austria, Switzerland, Germany, Netherlands,                                                                                                                                                                                                                           |                                        |      |                                        |                                        |       |                                        |         |                                         |           |                                         |                                         |                                 |                                          |
| Gweden, Italy                                                                                                                                                                                                                                                         | 42-44                                  | 44   | 4-46                                   | 48-50                                  |       | 50-52                                  | 54-     | 56                                      | 58-60     |                                         | 62-64                                   |                                 |                                          |
| Belguim, Spain, France, Portugal                                                                                                                                                                                                                                      | 36-38                                  | 38   | 8-40                                   | 42-44                                  | 1     | 44-46                                  | 48-     | 50                                      | 52-54     |                                         | 56-58                                   |                                 |                                          |
| Womens Body Measurements                                                                                                                                                                                                                                              |                                        |      |                                        |                                        |       |                                        |         |                                         |           |                                         |                                         |                                 |                                          |
|                                                                                                                                                                                                                                                                       | 8                                      |      | 10                                     | 12                                     | •     | 14                                     |         | 16                                      |           | 18                                      | 20                                      | 1                               | 22                                       |
|                                                                                                                                                                                                                                                                       | 8<br>rts & Trous                       |      | 10                                     | 12                                     | 2     | 14                                     |         | 16                                      | _         | 18                                      | 20                                      | )                               | 22                                       |
| Women's Sizing: Jackets/Body Warmers/Fleeces/Shirts/T-Shir                                                                                                                                                                                                            |                                        |      | <b>10</b> 34                           | <b>12</b>                              |       | <b>14</b> 38                           |         | <b>16</b>                               |           | <b>18</b> 43                            | <b>20</b>                               |                                 | <b>22</b>                                |
| Women's Sizing: Jackets/Body Warmers/Fleeces/Shirts/T-Shir                                                                                                                                                                                                            | rts & Trous                            | sers |                                        |                                        | 3     |                                        |         |                                         |           |                                         |                                         |                                 |                                          |
| Women's Sizing: Jackets/Body Warmers/Fleeces/Shirts/T-Shir<br>Bust) size inches<br>Bust) size cm's                                                                                                                                                                    | rts & Trous                            | sers | 34                                     | 36                                     | )     | 38                                     |         | 40                                      | 1         | 43                                      | 45                                      | 5<br>4                          | 48                                       |
| Women's Sizing: Jackets/Body Warmers/Fleeces/Shirts/T-Shir<br>Bust) size inches<br>Bust) size cm's<br>Waist) size inches                                                                                                                                              | 7 <b>ts &amp; Trou</b> s<br>32<br>81   | sers | 34<br>86                               | 36<br>92                               | 2     | 38<br>97                               |         | 40<br>102                               | 1         | 43                                      | 45<br>114                               | ;<br>4                          | 48<br>122                                |
| Women's Sizing: Jackets/Body Warmers/Fleeces/Shirts/T-Shir<br>Bust) size inches<br>Bust) size cm's<br>Waist) size inches<br>Waist) size cm's                                                                                                                          | 7ts & Trous<br>32<br>81<br>25          | sers | 34<br>86<br>27                         | 36<br>92<br>29                         | 2     | 38<br>97<br>31                         |         | 40<br>102<br>33                         | 1         | 43<br>109<br>36                         | 45<br>114<br>38                         | ;<br>4                          | 48<br>122<br>41                          |
| Women's Sizing: Jackets/Body Warmers/Fleeces/Shirts/T-Shir<br>Bust) size inches<br>Bust) size cm's<br>Waist) size inches<br>Waist) size cm's<br>European Conversion                                                                                                   | 32<br>81<br>25<br>63                   | sers | 34<br>86<br>27                         | 36<br>92<br>29                         | )     | 38<br>97<br>31                         |         | 40<br>102<br>33                         | 1         | 43<br>109<br>36                         | 45<br>114<br>38                         | 4                               | 48<br>122<br>41                          |
| Women's Sizing: Jackets/Body Warmers/Fleeces/Shirts/T-Shir<br>Bust) size inches<br>Bust) size cm's<br>Waist) size inches<br>Waist) size cm's<br>European Conversion                                                                                                   | 32<br>81<br>25<br>63                   | sers | 34<br>86<br>27<br>68                   | 36<br>92<br>29<br>74                   | )     | 38<br>97<br>31<br>79                   |         | 40<br>102<br>33<br>84                   | 1         | 43<br>09<br>36<br>91                    | 45<br>114<br>38<br>96                   | 5<br>4<br>5                     | 48<br>122<br>41<br>104                   |
| Women's Sizing: Jackets/Body Warmers/Fleeces/Shirts/T-Shir<br>Bust) size inches<br>Bust) size cm's<br>Waist) size inches<br>Waist) size cm's<br>European Conversion<br>Austria, Switzerland, Germany, Belgium, Netherlands, Sweden                                    | 32<br>81<br>25<br>63                   | sers | 34<br>86<br>27<br>68                   | 36<br>92<br>29<br>74                   | 3     | 38<br>97<br>31<br>79                   |         | 40<br>102<br>33<br>84                   | 1         | 43<br>09<br>36<br>91                    | 45<br>114<br>38<br>96<br>46             | 5<br>4<br>8<br>5                | 48<br>122<br>41<br>104                   |
| Women's Sizing: Jackets/Body Warmers/Fleeces/Shirts/T-Shir<br>Bust) size inches<br>Bust) size cm's<br>Waist) size cm's<br>Waist) size cm's<br>European Conversion<br>Austria, Switzerland, Germany, Belgium, Netherlands, Sweden<br>Spain, France, Portugal<br>taly   | 32<br>81<br>25<br>63<br>34<br>36       | sers | 34<br>86<br>27<br>68<br>36<br>38       | 36<br>92<br>29<br>74<br>38             | 3     | 38<br>97<br>31<br>79<br>40<br>42       |         | 40<br>102<br>33<br>84<br>42<br>44       | 1         | 43<br>109<br>36<br>91<br>44<br>46       | 45<br>114<br>38<br>96<br>46<br>48       | 5<br>4<br>8<br>5                | 48<br>122<br>41<br>104<br>48<br>50       |
| Women's Sizing: Jackets/Body Warmers/Fleeces/Shirts/T-Shir<br>Bust) size inches<br>Bust) size cm's<br>Waist) size inches<br>Waist) size cm's<br>European Conversion<br>Austria, Switzerland, Germany, Belgium, Netherlands, Sweden<br>Spain, France, Portugal<br>taly | 32<br>81<br>25<br>63<br>34<br>36       | sers | 34<br>86<br>27<br>68<br>36<br>38       | 36<br>92<br>29<br>74<br>38             | 3     | 38<br>97<br>31<br>79<br>40<br>42       |         | 40<br>102<br>33<br>84<br>42<br>44       | 1         | 43<br>109<br>36<br>91<br>44<br>46       | 45<br>114<br>38<br>96<br>46<br>48       | 5<br>4<br>3<br>5<br>3<br>3      | 48<br>122<br>41<br>104<br>48<br>50       |
| Women's Sizing: Jackets/Body Warmers/Fleeces/Shirts/T-Shir<br>Bust) size inches<br>Bust) size cm's<br>Waist) size cm's<br>Waist) size cm's<br>European Conversion<br>Austria, Switzerland, Germany, Belgium, Netherlands, Sweden<br>Spain, France, Portugal           | 32<br>81<br>25<br>63<br>34<br>36<br>40 | sers | 34<br>86<br>27<br>68<br>36<br>38<br>42 | 36<br>92<br>29<br>74<br>38<br>40<br>44 | 33    | 38<br>97<br>31<br>79<br>40<br>42<br>46 |         | 40<br>102<br>33<br>84<br>42<br>44<br>48 | 1         | 43<br>109<br>36<br>91<br>44<br>46<br>50 | 45<br>114<br>38<br>96<br>46<br>48<br>52 | 5<br>4<br>5<br>5<br>5<br>6<br>7 | 48<br>122<br>41<br>104<br>48<br>50<br>54 |